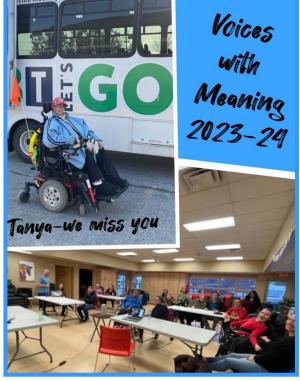

we mourned the loss of Tanya Prindle a long-time advocate of this committee. She was known as a member who was truly dedicated to speaking her truth regarding equality and pushing for a more accessible community. Tanya's presence and contributions to our committee is truly missed.

The Voices with Meaning Committee happily welcomed Jessica as the new chair.

February is CLBA's Prevention of Abuse and Neglect Awareness Month. Matt Richardson, senior advisor with Anti-Human Trafficking Intelligence, spoke to our Self-Advocates about social media safety and the importance of talking to trusted friends, family, or support staff if faced with persistent strangers.

Voices with Meaning continues to thrive with an approach to advocacy and a commitment to our values.

Submitted by: Donna McKeown



## **PEOPLE TRULY MISSED**

#### Michelle ~ September 8, 1972 — December 1, 2023

Michelle was the bright light when you walked in to a room. Her smile and contagious giggle instantly made your heart happy, no matter what. She could always brighten up a gloomy day and make you laugh with her silly antics. Her love for her family and friends, music, dancing and adventures will be something that no one will forget. We will miss the way she would ask for a kiss goodnight, not taking no for an answer. She was sunshine on everybody's cloudy day.

Submitted by: Melissa Rae





#### Tanya ~ August 21, 1981 — January 24, 2024

Tanya was a remarkable woman, a loving daughter, a dear sister and a loyal friend. Tanya had a passion for advocating for what she believed in, she was a member of Quinte