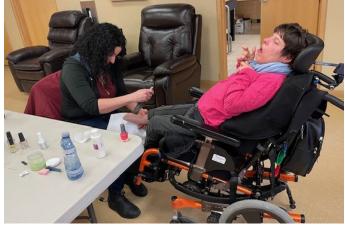

Maryanne has provided an opportunity for people to learn about nailcare through passport. Oxygen Bar and Beauty Lounge comes to Millennium Parkway bi-monthly. Their clinics include hand and foot care. They teach the importance of healthy nails and they give people an opportunity to look and feel great!